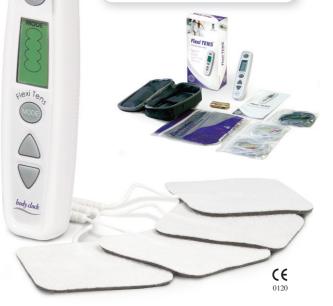

## Flexi TENS

The new, ultra simple Flexi TENS can be used with 2 or 4 pads depending on preference. This easy to use, lightweight digital TENS unit is ideal for numerous acute and chronic pain conditions.

## Key Benefits

- Use with 2 or 4 pads
- 4 preset modes
- 2 leads 1 for 2 pads and 1 for 4 pads
- Easy to use
- Large digital display
- Neck cord
- Size: 12 x 3 x 1.5cm
- Weight: 40g

## What's included

- Pack of 4 electrodes
- Instruction manual
- 2 leadwires
- Soft pouch
- 2 x AAA batteries

Order on line: www.bodyclock.co.uk or telephone 0500 22 00 61